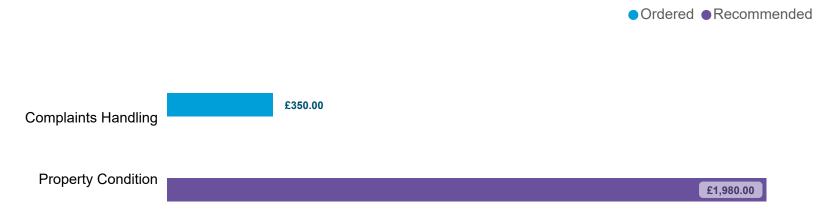

–<br>amount or account<br>management | 0                           | 0                     | 0                  | 0         | 1       | 0                       | 0                       | 0         | 1          |
| Total                                                | 0                           | 0                     | 1                  | 0         | 6       | 1                       | 0                       | 0         | 8          |

DATA REFRESHED: July 2024





#### Order Compliance | Order target dates between April 2023 - March 2024

| Order     | Within 3 | Months |
|-----------|----------|--------|
| Complete? | Count    | %      |
| Complied  | 1        | 100%   |
| Total     | 1        | 100%   |

## Compensation Ordered | Cases Determined between April 2023 - March 2024