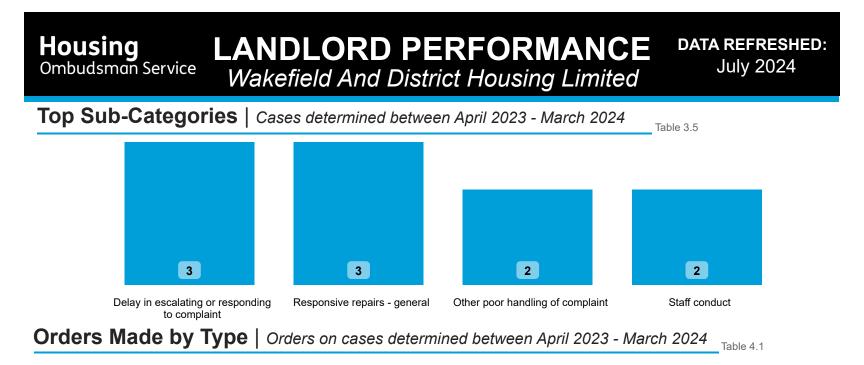

### Landlord Findings by Category | Cases determined between April 2023 - March 2024

| Category                      | Severe<br>Maladministration | Maladministration | Service<br>failure | Mediation | Redress | No<br>maladministration | Outside<br>Jurisdiction | Withdrawn | Total<br>▼ |
|-------------------------------|-----------------------------|-------------------|--------------------|-----------|---------|-------------------------|-------------------------|-----------|------------|
| Property Condition            | 0                           | 0                 | 0                  | 0         | 5       | 2                       | 0                       | 0         | 7          |
| Complaints Handling           | 0                           | 1                 | 0                  | 0         | 3       | 1                       | 0                       | 0         | 5          |
| Staff                         | 0                           | 0                 | 1                  | 0         | 0       | 1                       | 0                       | 0         | 2          |
| Charges                       | 0                           | 0                 | 0                  | 0         | 1       | 0                       | 0                       | 0         | 1          |
| Estate Management             | 0                           | 0                 | 0                  | 0         | 1       | 0                       | 0                       | 0         | 1          |
| Occupancy Rights              | 0                           | 0                 | 0                  | 0         | 0       | 1                       | 0                       | 0         | 1          |
| Reimbursement and<br>Payments | 0                           | 0                 | 0                  | 0         | 1       | 0                       | 0                       | 0         | 1          |
| Total                         | 0                           | 1                 | 1                  | 0         | 11      | 5                       | 0                       | 0         | 18         |

### Findings by Sub-Category | Cases Determined between April 2023 - March 2024 Table 3.4

| Highlighted Service                                  | Delivery Sub-Cat            | egories <i>only</i> : |                    |           |         |                         |                         |           |            |
|------------------------------------------------------|-----------------------------|-----------------------|--------------------|-----------|---------|-------------------------|-------------------------|-----------|------------|
| Sub-Category                                         | Severe<br>Maladministration | Maladministration     | Service<br>failure | Mediation | Redress | No<br>maladministration | Outside<br>Jurisdiction | Withdrawn | Total<br>▼ |
| Responsive repairs -<br>general                      | 0                           | 0                     | 0                  | 0         | 3       | 0                       | 0                       | 0         | 3          |
| Staff conduct                                        | 0                           | 0                     | 1                  | 0         | 0       | 1                       | 0                       | 0         | 2          |
| Responsive repairs –<br>heating and hot water        | 0                           | 0                     | 0                  | 0         | 1       | 0                       | 0                       | 0         | 1          |
| Responsive repairs –<br>leaks / damp / mould         | 0                           | 0                     | 0                  | 0         | 1       | 0                       | 0                       | 0         | 1          |
| Service charges –<br>amount or account<br>management | 0                           | 0                     | 0                  | 0         | 1       | 0                       | 0                       | 0         | 1          |
| Total                                                | 0                           | 0                     | 1                  | 0         | 6       | 1                       | 0                       | 0         | 8          |