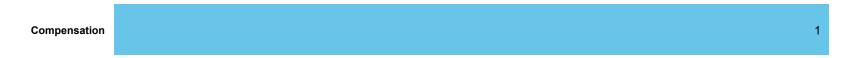

#### Order Compliance | Order target dates between April 2023 - March 2024

| Order     | Within 3 | Months |
|-----------|----------|--------|
| Complete? | Count    | %      |
| Complied  | 1        | 100%   |
| Total     | 1        | 100%   |