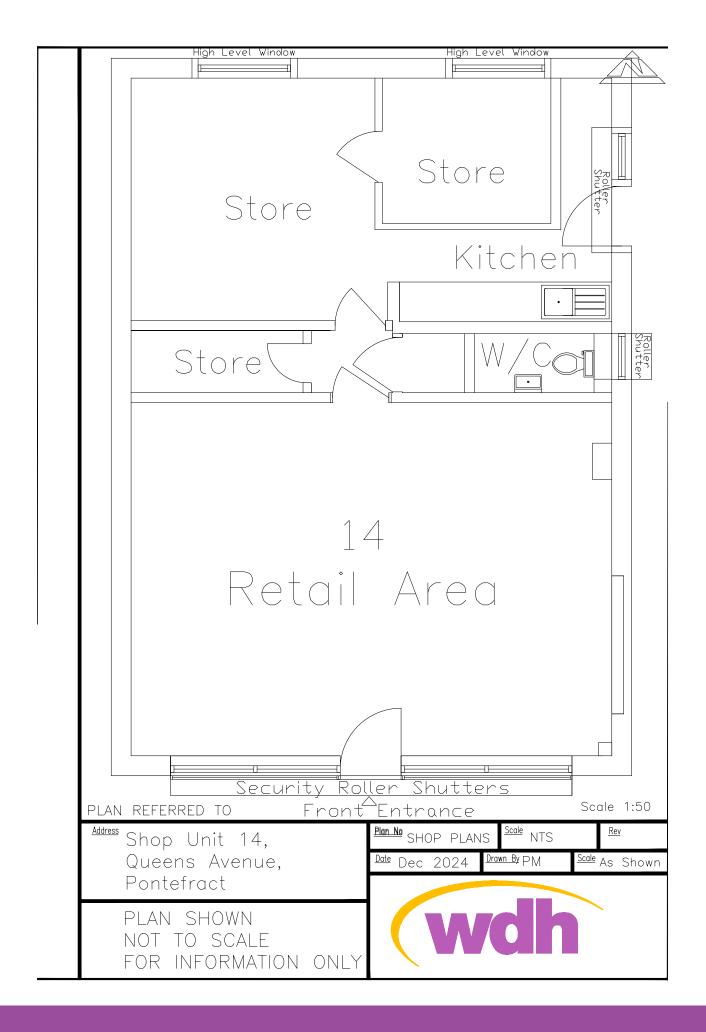

### **Description**

The premises is detached, privately owned accommodation above (not included in the lease demise area).

The property has a double shop frontage, sales area, adjoined by two storerooms, WC facilities and kitchen leading to the rear door.

#### **Accommodation**

|                                                             | m²    | ft² |
|-------------------------------------------------------------|-------|-----|
| Ground Floor - Approximate<br>Net Internal Floor Area (NIA) | 64.87 | 698 |