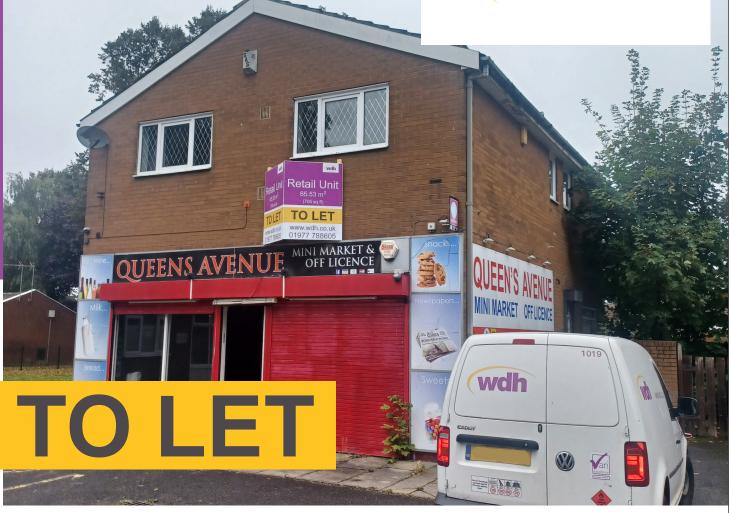

# www.wdh.co.uk

14 Queens Avenue, Pontefract, WF8 4SD

#### Location

The premises is located on Queens Avenue, Pontefract which is situated on the edge of a small WDH estate approximately 1.5 miles from Pontefract Town Centre.

### **Description**

The premises is detached, privately owned accommodation above (not included in the lease demise area).

The property has a double shop frontage, sales area, adjoined by two storerooms, WC facilities and kitchen leading to the rear door.